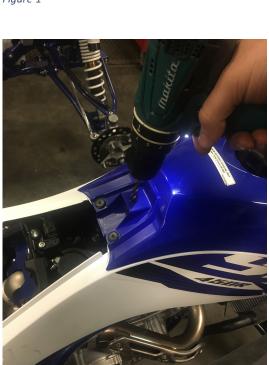

## Installation

- 1. Cut out included templet (at end of the page) to use for making the require hole to be drilled.
- 2. Place the extension plate under the existing front tab and all the way forward. (figure 1)
- 3. Use templet to mark hole to be drilled. (in the following figures I used another extension plate instead of the templet Figure 2)
- 4. Drill 9/32" hole, do not drill to0 deep as the gas tank in under this!! We recommend you remove the plastic from the ATV for drilling. (this is a little larger than the screw to allow some misalignment)
- 5. Apply thread locker and install allen bolt.

Figure 1

Figure 2