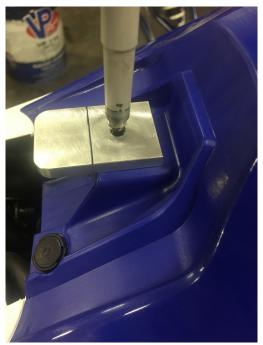

## Installation

- 1. Cut out included templet (at end of the page) to use for making the require hole to be drilled.
- 2. Place the extension plate under the existing front tab and all the way forward. (figure 1)
- 3. Use templet to mark hole to be drilled. (in the following figures I used another extension plate instead of the templet Figure 2)
- 4. Drill 9/32" hole, do not drill to0 deep as the gas tank in under this!! We recommend you remove the plastic from the ATV for drilling. (this is a little larger than the screw to allow some misalignment)
- 5. Apply thread locker and install allen bolt.

Figure 1

Figure 2