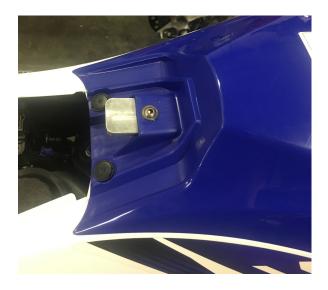

## Installation

- 1. Cut out included templet (at end of the page) to use for making the require hole to be drilled.
- 2. Place the extension plate under the existing front tab and all the way forward. (figure 1)
- 3. Use templet to mark hole to be drilled. (in the following figures I used another extension plate instead of the templet Figure 2)
- 4. Drill 9/32" hole, do not drill to0 deep as the gas tank in under this!! We recommend you remove the plastic from the ATV for drilling. (this is a little larger than the screw to allow some misalignment)
- 5. Apply thread locker and install allen bolt.