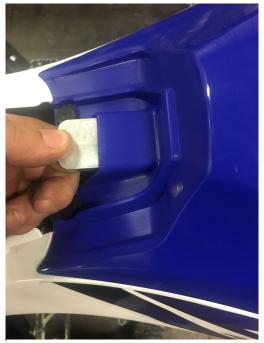

## Installation

- 1. Cut out included templet (at end of the page) to use for making the require hole to be drilled.
- 2. Place the extension plate under the existing front tab and all the way forward. (figure 1)
- 3. Use templet to mark hole to be drilled. (in the following figures I used another extension plate instead of the templet Figure 2)
- 4. Drill 9/32" hole, do not drill to0 deep as the gas tank in under this!! We recommend you remove the plastic from the ATV for drilling. (this is a little larger than the screw to allow some misalignment)
- 5. Apply thread locker and install allen bolt.