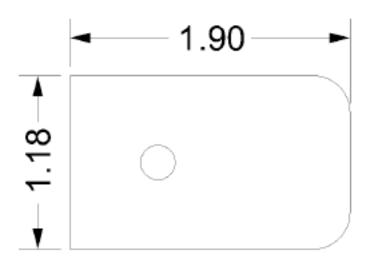

## Installation

- 1. Cut out included templet (at end of the page) to use for making the require hole to be drilled.
- 2. Place the extension plate under the existing front tab and all the way forward. (figure 1)
- 3. Use templet to mark hole to be drilled. (in the following figures I used another extension plate instead of the templet Figure 2)
- 4. Drill 9/32" hole, do not drill to0 deep as the gas tank in under this!! We recommend you remove the plastic from the ATV for drilling. (this is a little larger than the screw to allow some misalignment)
- 5. Apply thread locker and install allen bolt.